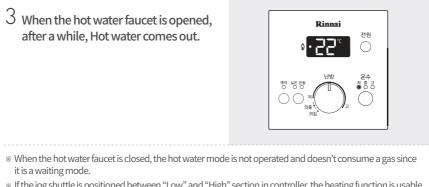

# ADJUSTING HOT WATER TEMPERATURE

# 2 Please select the hot water level by the Hot water button.

• The hot water level is changed in "Low – Middle – High – Turn-off" order when the hot water button is pushed once more.

- \* If the jog shuttle is positioned between "Low" and "High" section in controller, the heating function is usable with hot water function. (However, the heating is not operated while using hot water)
- \* The heating doesn't operate when the hot water lamp is solely turned on.
- \* Please set the heating mode "OFF" for using the hot water solely when you don't need the heating function like summer season.