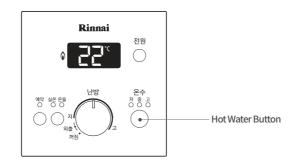

#### 1 Turn the Hot water button on. • Hot water lamp "Low" is turned on.

# 2 Please select the hot water level by the Hot water button.

• The hot water level is changed in "Low – Middle – High – Turn-off" order when the hot water button is pushed once more.

- \* If the jog shuttle is positioned between "Low" and "High" section in controller, the heating function is usable with hot water function. (However, the heating is not operated while using hot water)
- \* The heating doesn't operate when the hot water lamp is solely turned on.
- \* Please set the heating mode "OFF" for using the hot water solely when you don't need the heating function like summer season.