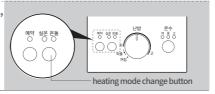

#### ON-DOL Heating

- In On-Dol heating is the mode that the boiler confirms the outlet water temperature and adjusts the floor temperature. User operate the boiler by adjusting the hot water temperature.
- \*The On-Dol mode is recommended in the following environments.
  - In the case the controller is installed in a place where affected by an outside wind or
  - where nearby a door which people use it frequently.
- In the case the controller is installed to a place where the sunlight come in or a place of high humidity. In the case the controller is installed to a place where is under electronic device's effect.
- Please select the "heating mode change" for changing the heating mode.