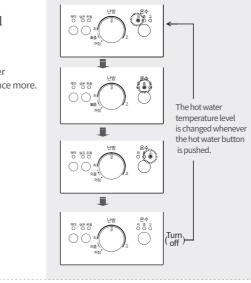

#### 1 Turn the Hot water button on. • Hot water lamp "Low" is turned on.

# 2 Please select the hot water level by the Hot water button.

• The hot water level is changed in "Low – Middle – High – Turn-off" order when the hot water button is pushed once more.

- \* If the jog shuttle is positioned between "Low" and "High" section in controller, the heating function is usable with hot water function. (However, the heating is not operated while using hot water)
- \* The heating doesn't operate when the hot water lamp is solely turned on.
- \* Please set the heating mode "OFF" for using the hot water solely when you don't need the heating function like summer season.