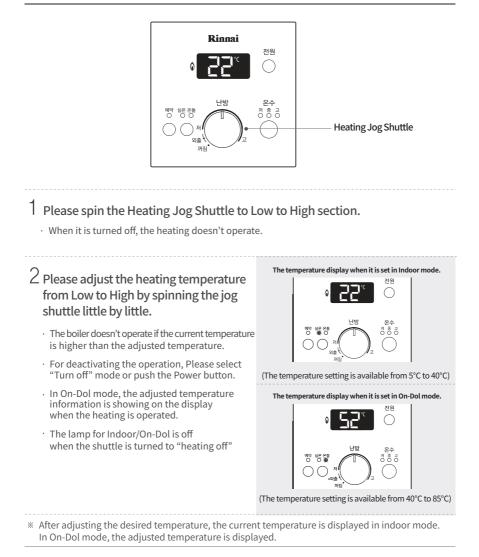

## ADJUSTING HEATING TEMPERATURE

The space heating function is divided into two modes. (Indoor/ On-Dol)

#### INDOOR HEATING

- In Indoor heating, the thermo sensor which inserted in the controller keeps the indoor temperature warmed regularly by checking the space temperature. The heating is operated when user set the desired temperature. The product is set to Indoor heating mode basically.
- st The space heating mode is recommended in the following environments.
  - In the case the controller is installed in a place where affected by an outside wind or the case the product is installed nearby a door which people use it frequently.
  - $\cdot$  In the case the controller is installed to a place where the sunlight doesn't come in.
  - In the case the controller is installed to a place where is free from electronic device's effect.

#### ON-DOL Heating

- In On-Dol heating is the mode that the boiler confirms the outlet water temperature and adjusts the floor temperature. User operate the boiler by adjusting the hot water temperature.
- \*The On-Dol mode is recommended in the following environments.
  - In the case the controller is installed in a place where affected by an outside wind or
  - where nearby a door which people use it frequently.
- In the case the controller is installed to a place where the sunlight come in or a place of high humidity. In the case the controller is installed to a place where is under electronic device's effect.
- Please select the "heating mode change" for changing the heating mode.