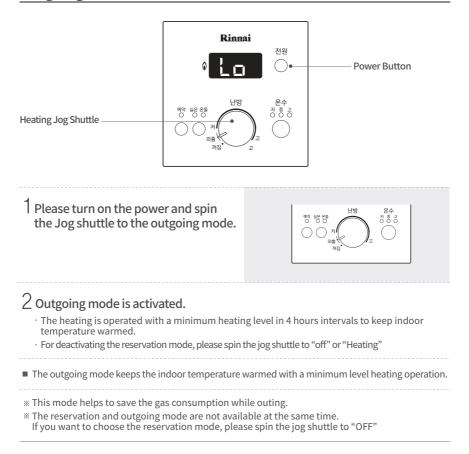

itioned between "Low" and "High" section in controller, the heating function is usable with hot water function. (However, the heating is not operated while using hot water)
- \* The heating doesn't operate when the hot water lamp is solely turned on.
- \* Please set the heating mode "OFF" for using the hot water solely when you don't need the heating function like summer season.



- The sudden hot water might come out and cause a burn accident when the hot water faucet is locked and released for using or the water quantity is reduced abruptly. So please be careful to do not touch it and use before confirming the water temperature.
- Adjusting temperature in "high" level while using hot water might cause a burn accident. Please be careful.

### To use a reservation



# **Outgoing mode**