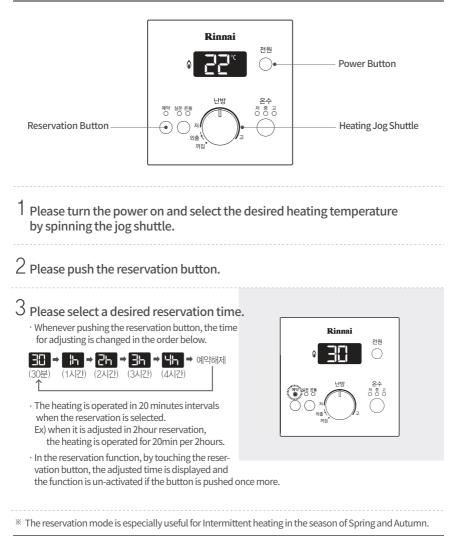

the jog shuttle is positioned between "Low" and "High" section in controller, the heating function is usable with hot water function. (However, the heating is not operated while using hot water)
- \* The heating doesn't operate when the hot water lamp is solely turned on.
- \* Please set the heating mode "OFF" for using the hot water solely when you don't need the heating function like summer season.



- The sudden hot water might come out and cause a burn accident when the hot water faucet is locked and released for using or the water quantity is reduced abruptly. So please be careful to do not touch it and use before confirming the water temperature.
- Adjusting temperature in "high" level while using hot water might cause a burn accident. Please be careful.

### To use a reservation



# **Outgoing mode**