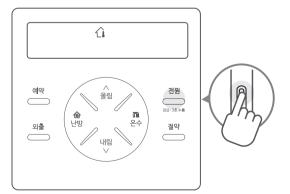

## 1. When power is on, press the [heating mode switch] button.

• (  $\frown$  )Indoor heating mode  $\leftarrow \rightarrow$  (  $\ddagger$  ) Floor heating mode can be switched.