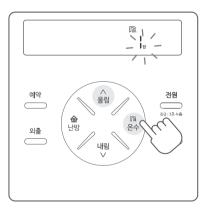

## 1. When power is on, press the [heating mode switch] button.

• (  $\frown$  )Indoor heating mode  $\leftarrow \rightarrow$  (  $\ddagger$  ) Floor heating mode can be switched.

### Heating Mode

[Indoor heating mode] or [floor heating mode] can be selected regarding the environment. Upon purchase, the default is the indoor heating mode (  $\frown$  ).

Indoor temperature sensor detects room temperature and controls the temperature.

### Floor heating mode

Floor temperature sensor detects water temperature from a boiler and controls the floor temperature.