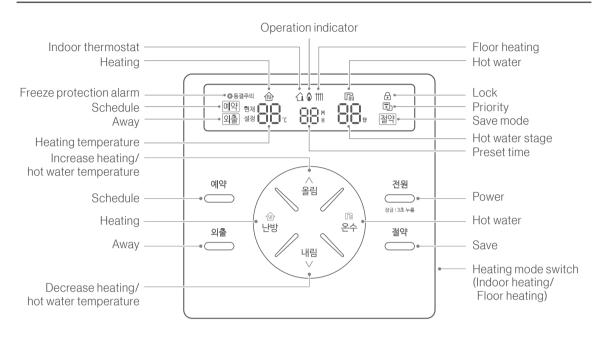

## Operation

### Heating Mode

[Indoor heating mode] or [floor heating mode] can be selected regarding the environment. Upon purchase, the default is the indoor heating mode (  $\frown$  ).

Indoor temperature sensor detects room temperature and controls the temperature.

### Floor heating mode

Floor temperature sensor detects water temperature from a boiler and controls the floor temperature.

## 1. When power is on, press the [heating mode switch] button.

• (  $\frown$  )Indoor heating mode  $\leftarrow \rightarrow$  (  $\ddagger$  ) Floor heating mode can be switched.

#### Heating

- 1. When power is on, press the [heating] button to turn on the heating system.
  - If the heating button is pressed when the system is on, it will be turned off.
- 2. Set the desired temperature with the [up] and [down] buttons.
  - If the current temperature is higher than the target temperature, the heating system will not be turned on.

#### Hot water

- 1. When power is on, press the [hot water] button to turn on the hot water system.
  - When both of the heating and hot water systems are on, press the hot water button two times to turn off the hot water system.
- 2. Set the desired hot water stage with the [up] and [down] buttons.
  - There are three stages from 1 to 3.

#### Schedule mode

# 1.When power is on, press the [schedule] button to preset time.

• (예약) will be displayed.

| → 30M →            | 1H  | $\rightarrow$ | 2H  | $\rightarrow$ | ЗH  | ···.            |
|--------------------|-----|---------------|-----|---------------|-----|-----------------|
| The schedule mode  |     |               |     |               |     |                 |
| will be turned off |     |               |     |               |     | 1               |
| <u> ~</u> 24H ←    | 20H | ←             | 16H | ←             | 12H | 41 <sup>1</sup> |

#### Away mode

# 1. When power is on, press the [away] button to turn on the away mode.

- (외출) will be displayed.
- The minimum temperature heating system will be turned on every 4 hours to keep the pleasant room temperature.
- If the away or heating button is pressed when the mode is on, the away mode will be turned off.

#### Save mode

## 1. When power is on, press the [save] button to turn on the save mode.

- (절약) will be displayed.
- When the away button is pressed during the save mode, the save mode turns into the away mode.
- When the save button is pressed during the mode, the save mode will be turned off.

### **Lock Function**

- 1. When power is on, press and hold the [power] button for more than 3 seconds to lock.
  - The icon ( 🔂 ) will be displayed.
  - When the power or heating button is pressed for more than 3 seconds, the lock will be unlocked.

### **Display Brightness Adjustment**

- 1. When power is off, press and hold the [heating mode switch] button for more than 3 seconds.
- 2. When a number is displayed, press the [heating mode switch] repeatedly or press the [up] or [down] button to adjust brightness.
  - The default is stage one and there are three stages from 1 to 3.

#### Freeze Protection Alarm

It will be displayed when a heating pump is turned on for freeze protection.