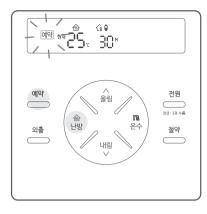

# 1.When power is on, press the [schedule] button to preset time.

• (예약) will be displayed.

| → 30M →            | 1H  | $\rightarrow$ | 2H  | $\rightarrow$ | ЗH  | ···.            |
|--------------------|-----|---------------|-----|---------------|-----|-----------------|
| The schedule mode  |     |               |     |               |     |                 |
| will be turned off |     |               |     |               |     | 1               |
| <u> ~</u> 24H ←    | 20H | ←             | 16H | ←             | 12H | 41 <sup>1</sup> |