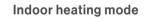

### Heating Mode

[Indoor heating mode] or [floor heating mode] can be selected regarding the environment. Upon purchase, the default is the indoor heating mode (  $\frown$  ).

Indoor temperature sensor detects room temperature and controls the temperature.