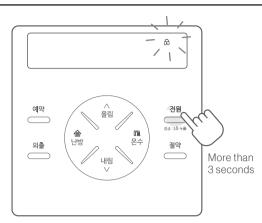

### **Lock Function**

- 1. When power is on, press and hold the [power] button for more than 3 seconds to lock.
  - The icon ( 🔂 ) will be displayed.
  - When the power or heating button is pressed for more than 3 seconds, the lock will be unlocked.