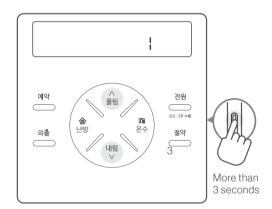

### **Display Brightness Adjustment**

- 1. When power is off, press and hold the [heating mode switch] button for more than 3 seconds.
- 2. When a number is displayed, press the [heating mode switch] repeatedly or press the [up] or [down] button to adjust brightness.
  - The default is stage one and there are three stages from 1 to 3.