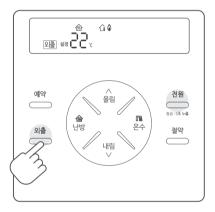

# 1. When power is on, press the [away] button to turn on the away mode.

- (외출) will be displayed.
- The minimum temperature heating system will be turned on every 4 hours to keep the pleasant room temperature.
- If the away or heating button is pressed when the mode is on, the away mode will be turned off.