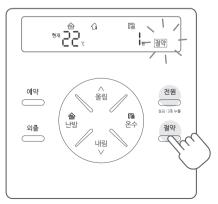

## 1. When power is on, press the [save] button to turn on the save mode.

- (절약) will be displayed.
- When the away button is pressed during the save mode, the save mode turns into the away mode.
- When the save button is pressed during the mode, the save mode will be turned off.